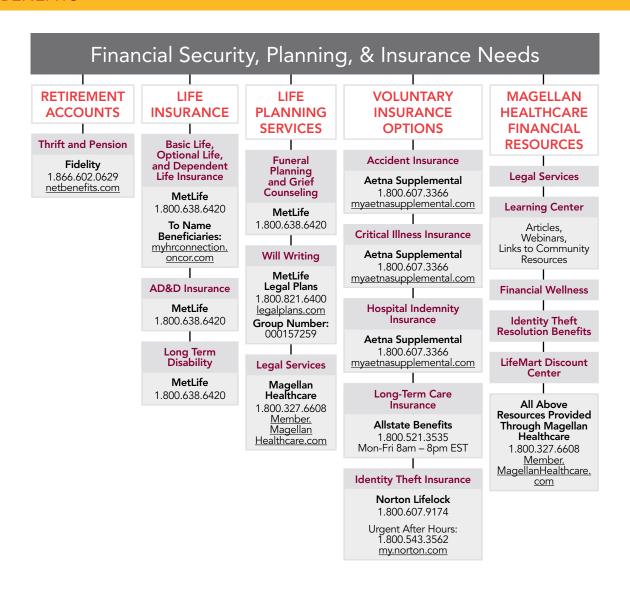

#### Health Savings Account (HSA)

Fidelity 1.800.544.3716 netbenefits.com

#### **DENTAL**

Aetna

1.877.238.6200 aetna.com

#### **VISION**

UnitedHealthcare (UHC) Vision 1.800.638.3120 myuhcvision.com

#### Magellan Healthcare

1.800.327.6608 <u>Member.</u> <u>MagellanHealthcare.</u> <u>com</u>

## Above Resources Provided Through Magellan Healthcare 1.800.327.6608

Member.MagellanHealthcare.com