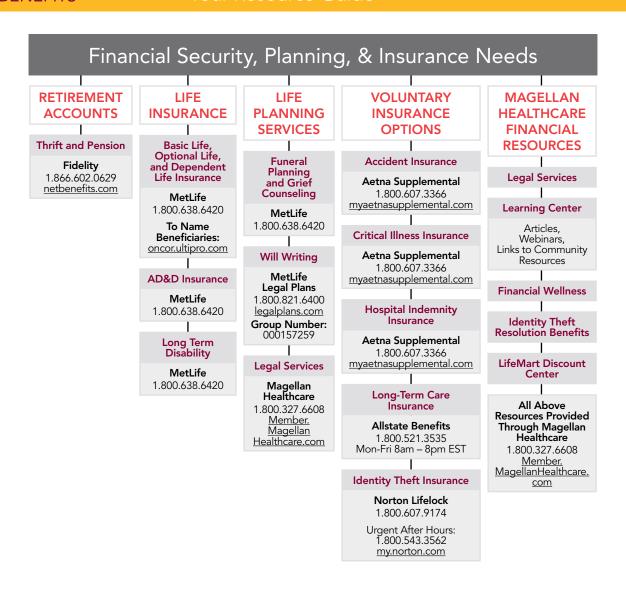

#### Health Savings Account (HSA)

Fidelity 1.800.544.3716 netbenefits.com

#### **DENTAL**

Aetna

1.877.238.6200 aetna.com

#### **VISION**

UnitedHealthcare (UHC) Vision 1.800.638.3120 myuhcvision.com

#### Magellan Healthcare

1.800.327.6608 <u>Member.</u> <u>MagellanHealthcare.</u> <u>com</u>

### Above Resources Provided Through Magellan Healthcare 1.800.327.6608

Member.MagellanHealthcare.com